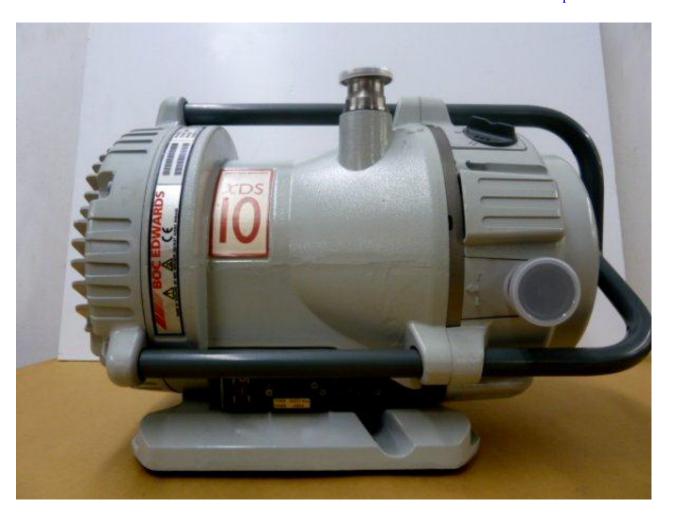

Tel No: (0) 1983 855822 Fax No: (0) 1983 852146

E-Mail Address: sales@island-scientific.co.uk Web Site: http://www.island-scientific.co.uk

Make: Edwards Model: XDS10

Part No. A726-01-903

Pumping speed: 11.3 CMH

Inlet flange: KF25 Outlet flange: KF25

Cooling: Air Voltage: 240V

Motor Power: .3 Kw

Overall Dimensions: 315 mm long x 288 mm high x 249 mm wide

Weight: 24.5 Kg

Condition: Reconditioned Accessories Available: