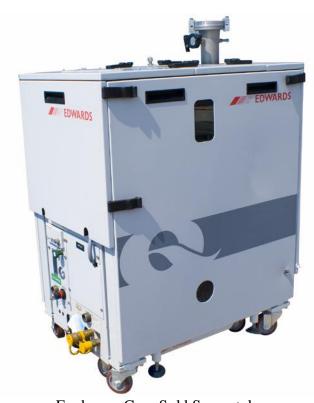

Tel No: (0) 1983 855822 Fax No: (0) 1983 852146

E-Mail Address: sales@island-scientific.co.uk Web Site: http://www.island-scientific.co.uk

**Enclosure Case Sold Separately** 

Make: Edwards

Model: QDP40/QMB500 Combination

Pumping speed: 505 CMH

Ultimate Vacuum: 2 x 10-3 m/bar

Inlet flange: ISO100 Outlet flange: KF40

Cooling: Water

Voltage: 208 or 415 V Motor Power: 4.4 kW

Overall Dimensions: 760 mm long x 967 mm high x 520 mm wide

Weight: 246 Kg Condition: Re-built

Accessories Available: can be frame mounted or directly mounted