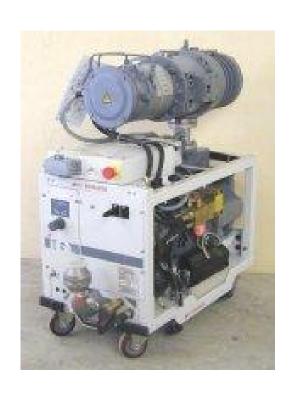

**England** Tel No: (0) 1983 855822 Fax No: (0) 1983 852146

E-Mail Address: sales@island-scientific.co.uk Web Site: http://www.island-scientific.co.uk

Make: Edwards

Model: IQDP40/QMB250 Combination

Pumping speed: 260 CMH

Ultimate Vacuum: 2 x 10-3 m/bar

Inlet flange: ISO63 Outlet flange: KF40

Cooling: Water

Voltage: Variable depending on your requirements

Motor Power: 3.3kW

Overall Dimensions: 760 mm long x 990 mm high x 520 mm wide

Weight: 240 Kg

Condition: Fully refurbished

Accessories Available: Fitted with Harsh Gas Module. Can be frame

mounted or directly mounted