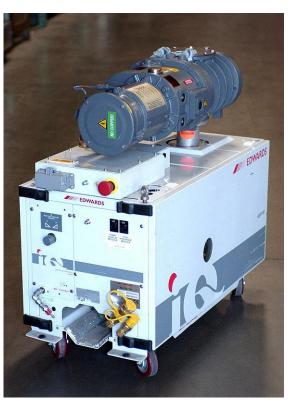

Ultimate Vacuum: 2 x 10-3 m/bar

Inlet flange: ISO100 Outlet flange: KF40

Cooling: Water

Voltage: 208 or 415V Motor Power: 4 kW

Overall Dimensions: 760 mm long x 967 mm high x 520 mm wide

Weight: 276 Kg Condition: re-built

Accessories Available: can be frame mounted or directly mounted