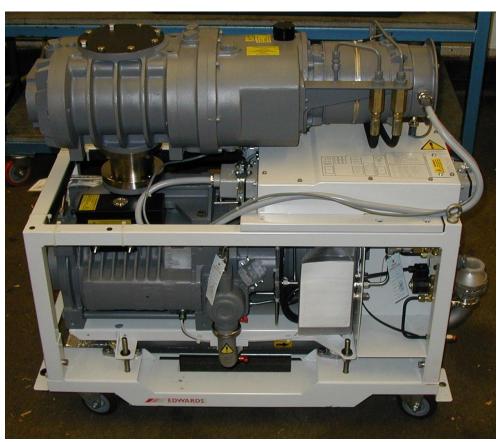

Fax No: (0) 1983 852146

E-Mail Address: sales@island-scientific.co.uk Web Site: http://www.island-scientific.co.uk

Make: Edwards

Model: IQDP80/QMB250 Combination

Pumping speed: 260 CMH

Ultimate Vacuum: 2 x 10-3 m/bar

Inlet flange: ISO63 Outlet flange: KF40

Cooling: Water

Voltage: 208 or 415 V Motor Power: 4kW

Overall Dimensions: 760mm long x 967mm high x 520mm wide

Weight: 263 Kg Condition: re-built

Accessories Available: can be frame mounted or directly mounted