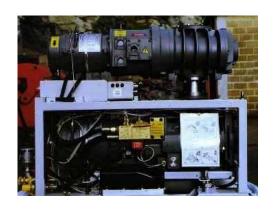

E-Mail Address: sales@island-scientific.co.uk Web Site: http://www.island-scientific.co.uk

Make: Edwards

Model: QDP80/QMB250 Combination

Pumping speed: 310 CMH

Ultimate Vacuum: 2 x 10-3 m/bar

Inlet flange: ISO63 Outlet flange: KF40

Cooling: Water

Voltage: 208 or 415V Motor Power: 6.2 kW

Overall Dimensions: 760mm long x 967 mm high x 520 mm wide

Weight: 265 Kg Condition: re-built

Accessories Available: can be frame mounted or directly mounted