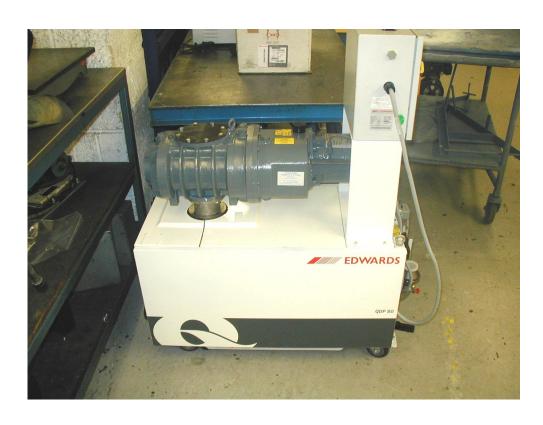

E-Mail Address: sales@island-scientific.co.uk Web Site: http://www.island-scientific.co.uk

(Unit illustrated fitted with SEM boxes, Sold Separately)

Make: Edwards

Model: QDP80/QMB500 Combination

Pumping speed: 505 CMH

Ultimate Vacuum: 3 x 10-3 m/bar

Inlet flange: ISO100 Outlet flange: KF40

Cooling: Water

Voltage: 208 x 415 V Motor Power: 6.2 kW

Overall Dimensions: 760mm long x 1030mm high x 520mm wide

Weight: 276 Kg Condition: re-built

Accessories Available: can be frame mounted or directly mounted