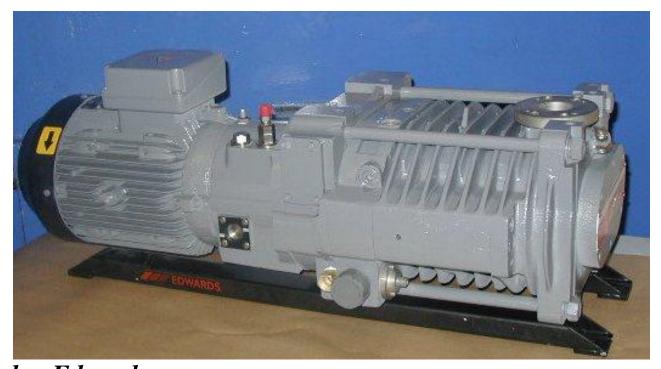

## Make: Edwards Model: GV80

Pumping speed: 92 CMH Ultimate Vacuum: 0.01 m/bar Inlet flange: ISO40 Outlet flange: KF40 Cooling: Water Voltage: 415 V Motor Power: 4Kw Overall Dimensions: 813 mm long x 275 mm high x 450 mm wide Weight: 145 Kg Condition: Fully rebuilt Accessories Available: Inlet Filters