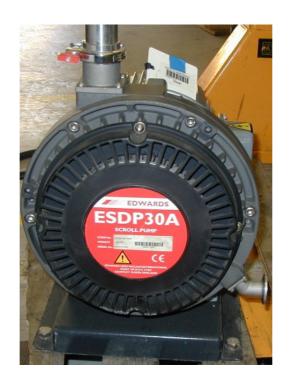

Tel No: (0) 1983 855822 Fax No: (0) 1983 852146

E-Mail Address: sales@island-scientific.co.uk Web Site: http://www.island-scientific.co.uk

Make: Edwards Model: ESDP30A

Pumping speed: 30 CMH

Ultimate Vacuum: 1 x 10-2 m/bar

Inlet flange: KF40 Outlet flange: KF25

Cooling: Air

Voltage: 415V, 3 Phase

Motor Power:

Overall Dimensions: 443 mm long x 395 mm high x 328 mm wide

Weight: 46 Kg

Condition: Reconditioned Accessories Available: