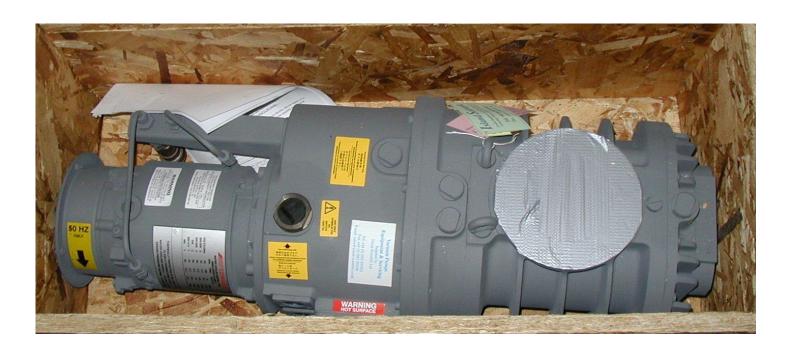

Tel No: (0) 1983 855822 Fax No: (0) 1983 852146

E-Mail Address: sales@island-scientific.co.uk Web Site: http://www.island-scientific.co.uk

Make: Edwards
Model: QMB500

Displacement: 460CMH

Inlet connection: ISO100 bolted Outlet connection: ISO63 bolted

*Type of oil: PFPE* 

Minimum size backing pump: 40 CMH Motor power: 2.2 kW, V- Variable, 3 Phase

Cooling: Water Weight: 78 Kg Length: 788 mm Width: 251 mm Height: 292 mm