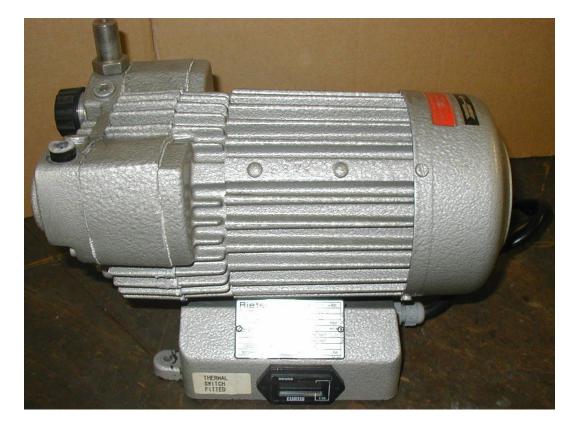

## Make: Rietschle Model: TLV3 (01)

Displacement: 3.8 CMH Vacuum: 150 m/bar Pressure: Inlet connection: Outlet connection: Motor power: 240V, 1 Phase Type of oil: Weight: Length: mm Width: mm Height: mm Accessories available: