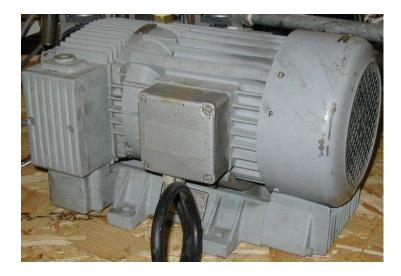

## Make: Rietschle Model: TTR25DV

Displacement: 25 M/hr Vacuum: 600 m/bar Inlet connection: BSP Outlet connection: BSP Motor power: 415V, 3 Phase Type of oil: Weight: Length: mm Width: mm Height: mm Accessories available: