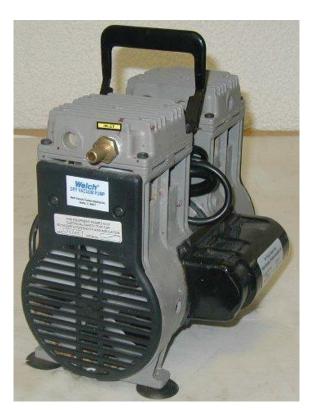

Fax No: (0) 1983 852146

E-Mail Address: sales@island-scientific.co.uk Web Site: http://www.island-scientific.co.uk

Make: Welch

Model: 2580C-50 Dry Pump

Displacement: 4.9 m/hr

Vacuum: 12 m/bar

Pressure: N/A

Inlet connection: 10 mm Tubing Outlet connection: Hose tail

Motor power: 0.25Kw, 240V, 1 Phase

Type of oil: N/A Weight: 7.5Kg Length: 282 mm Width: 165 mm Height: 231mm

Accessories available: