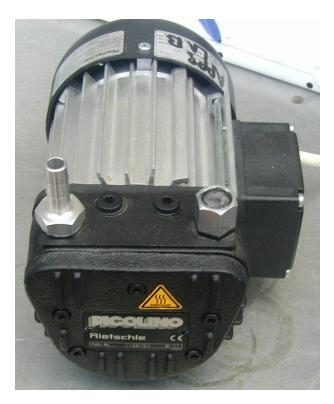

## Make: Rietschle Model: VTE6

Displacement: 6 CMH Vacuum: 150 m/bar Pressure: Inlet connection: *Outlet connection: Motor power:* 1 Phase *Type of oil:* Weight: Length: mm Width: тт *Height:* тт Accessories available: