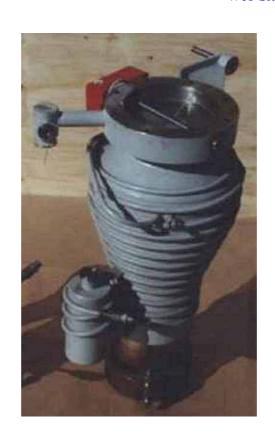

Fax No: (0) 1983 852146 E-Mail Address: sales@island-scientific.co.uk Web Site: http://www.island-scientific.co.uk

Make: Edwards Model: 160/700P

Displacement: 700 lit/sec Inlet flange: ISO160

Backing connection: KF25

Cooling: Water

Fluid capacity: 250 ml

Type of fluid: Oil

Recommended minimum backing pump: 18 CMH

Heater power: 1.35 kw 240 V 1 Phase

Diameter: 490 Height: 610 Weight: 27 Kg