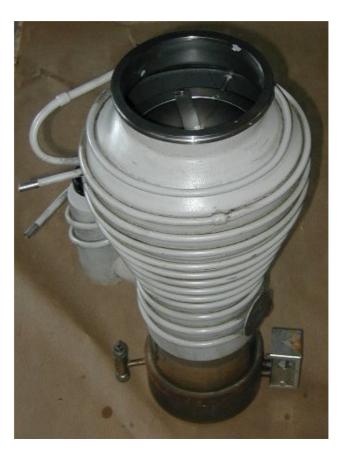

Cooling: Water

Fluid capacity: 250 ml Type of fluid: santavac 5

Recommended minimum backing pump: 12 CMH

Heater power: 1.35 kw 240 V 1 Phase

Diameter: 180 Height: 578 Weight: 18 Kg