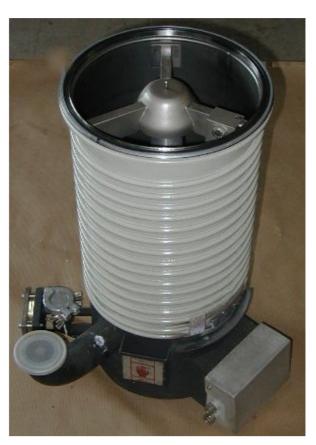

Fax No: (0) 1983 852146 ales@island-scientific.co.uk

E-Mail Address: sales@island-scientific.co.uk Web Site: http://www.island-scientific.co.uk

Make: Leybold Model: DI3000

Displacement: 3,000 lit/sec

Inlet flange: NW250

Backing connection: NW50

Cooling: water

Fluid capacity: 1200 ml

Type of fluid:

Recommended minimum backing pump: 30 CMH Heater power: 2.2 kw 380-415 V Phase

Diameter: 447
Height: 560
Weight: 26 Kg