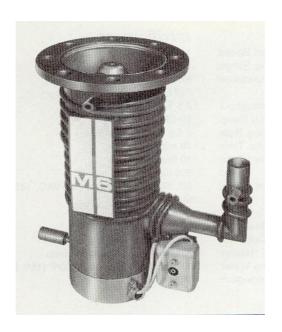

Tel No: (0) 1983 855822 Fax No: (0) 1983 852146

E-Mail Address: sales@island-scientific.co.uk Web Site: http://www.island-scientific.co.uk

Make: Varian Model: M6

Displacement: 1,500 lit/sec

Inlet flange: 279mm bolted flange

Backing connection:

Cooling: water

Fluid capacity: 400 ml

Type of fluid:

Recommended minimum backing pump: 20 CMH

Heater power: 1.5 kw 240 V 1 Phase

Diameter: 300 mm

Height: 476

Weight: Kg