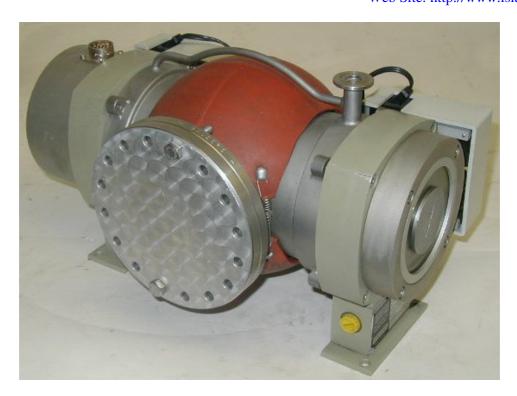

Tel No: (0) 1983 855822 Fax No: (0) 1983 852146

E-Mail Address: sales@island-scientific.co.uk Web Site: http://www.island-scientific.co.uk

Make: Balzers Model: TPU270

Pumping speed: 270 lit/sec

Inlet flange: 100CF

Backing connection: KF25

Minimum size backing pump: 12 CMH

Cooling: Water

Diameter: N/A mm (Horizontal)

Height: 225 mm Weight: 20 Kg

Controller needed: TCP270/TCP300

Special features & Accessories: