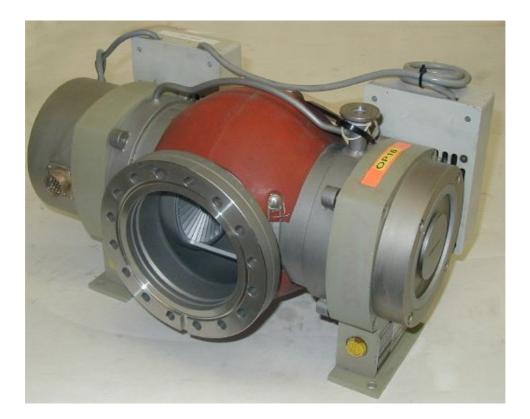

## Make: Balzers Model: TPU330

Pumping speed: 300 lit/sec Inlet flange: 100CF Backing connection: KF25 Minimum size backing pump: 12 CMH Cooling: Water Diameter: 195 mm Height: 210 mm Weight: 20 Kg Controller needed: TCP300 or TCP310 Special features & Accessories: