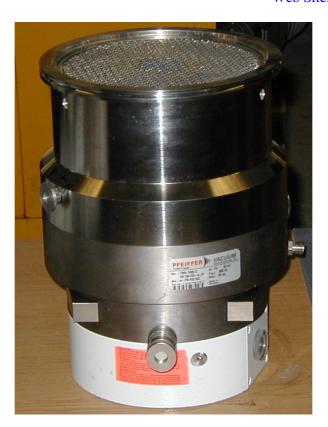

Tel No: (0) 1983 855822 Fax No: (0) 1983 852146

E-Mail Address: sales@island-scientific.co.uk Web Site: http://www.island-scientific.co.uk

Make: Balzers

Model: TMH1000C

Pumping speed: 970 lit/sec for  $N^2$ 

Inlet flange: ISO25

Backing connection: KF40

Minimum size backing pump: 10 CMH minimum

Cooling: Water

Diameter: mm

Height: 360 mm Weight: 50 Kg

Controller needed: TCP600

Special features & Accessories: Controller & Cables