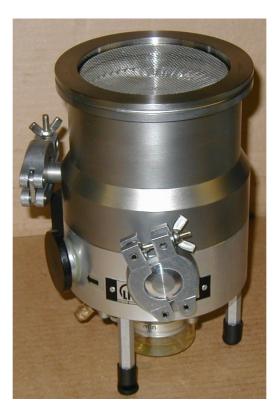

## Make: Leybold Model: 150

Pumping speed: 150lit/sec Inlet flange: ISO63 Flange Backing connection: KF25 Minimum size backing pump: 6 CMH Cooling: Water Diameter: mm Height: 204 mm Weight: 7 Kg Controller needed: NT150/360 Special features & Accessories: