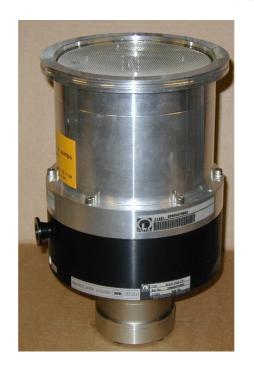

Tel No: (0) 1983 855822 Fax No: (0) 1983 852146

E-Mail Address: sales@island-scientific.co.uk Web Site: http://www.island-scientific.co.uk

Make: Leybold

Model: MAG 510CT
Pumping speed: 510 lit/sec

Inlet flange: ISO160

Backing connection: KF25

Minimum size backing pump: CMH

Cooling: Water

Diameter: mm

Height: mm Weight: Kg

Controller needed:

Special features & Accessories: