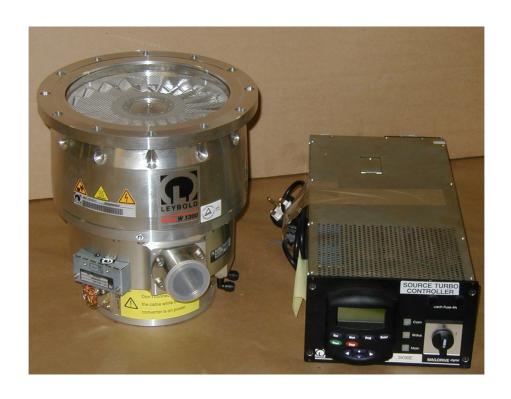

Tel No: (0) 1983 855822 Fax No: (0) 1983 852146

E-Mail Address: sales@island-scientific.co.uk Web Site: http://www.island-scientific.co.uk

Make: Leybold

Model: MAG W 1300C

Pumping speed: 1100 lit/sec for  $N^2$ Inlet flange: ISO250 or ISO200

Backing connection: KF40

Minimum size backing pump: 65 CMH

Cooling: Water Diameter: 340 mm Height: 306 mm Weight: 32 Kg

With Controller, need: MAG drive converter & cables

Special features & Accessories: MAG Lev Turbo Corrosive Version

We have several available. The on-board chips which records the hours run vary between 8 and 7,800