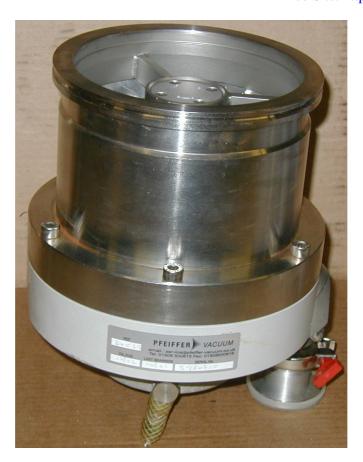

Tel No: (0) 1983 855822 Fax No: (0) 1983 852146

E-Mail Address: sales@island-scientific.co.uk Web Site: http://www.island-scientific.co.uk

Make: Pfeiffer Model: TPH520

Pumping speed: 300 lit/sec

Inlet flange: ISO100

Backing connection: KF25

Minimum size backing pump: 16 CMH

Cooling: Water Diameter: 241 mm Height: 224 mm Weight: 12.5 Kg

Controller needed: TCP310 Special features & Accessories: