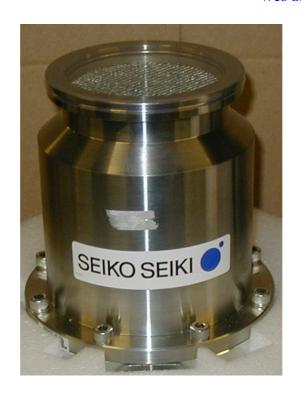

Tel No: (0) 1983 855822 Fax No: (0) 1983 852146

E-Mail Address: sales@island-scientific.co.uk Web Site: http://www.island-scientific.co.uk

Make: Seiko

Model: STP300

Pumping speed: 290 lit/sec

Inlet flange: ISO100

Backing connection: NW25

Minimum size backing pump: 14 CMH

Cooling: Air

Diameter: 130 mm Height: 240 mm Weight: 12 Kg

Controller needed:

Special features & Accessories: