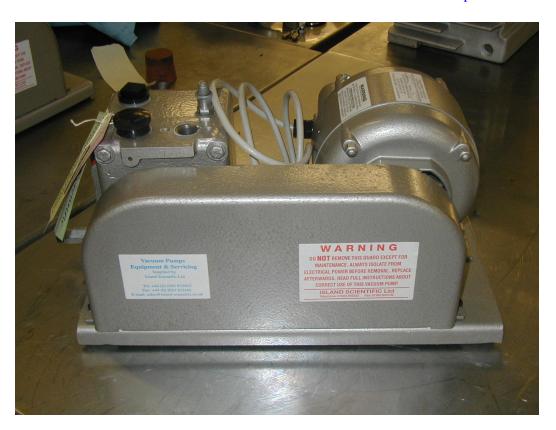

Tel No: (0) 1983 855822 Fax No: (0) 1983 852146

E-Mail Address: sales@island-scientific.co.uk Web Site: http://www.island-scientific.co.uk

Make: Edwards Model: ES35

Displacement: 2CMH

Stages: 1

*Type of oil: H/C* 

Inlet connection: 15.9mm O/D Tube

Outlet connection: 12mm Hose Motor power: .18kW 240V 1Phase

Gas ballast: Yes Cooling: Air Weight: 9Kg Length: 365mm Width: 276mm Height: 246mm

Accessories available: