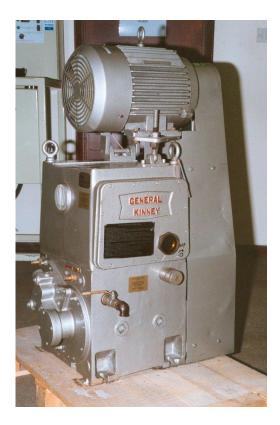

## Make: Kinney Model: GKT150C

Displacement: 265CMH Stages: 1 Type of oil: H/C Inlet connection: 75mm Bore Outlet connection: 2" BSP Motor power: 7.5 kW 415V 3Phase Gas ballast: Yes Cooling: Water Weight: 400Kg Length: 457mm Width: 660mm Height: 1140mm Accessories available: