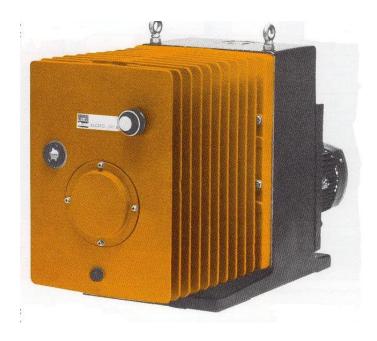

Make: Alcatel Model: 2100A Displacement: 120 CMH Stages: 2 *Type of oil: H/C* Inlet connection: KF50 Outlet connection: Motor power: 3 kW 415 V 3 Phase Gas ballast: Yes Cooling: Air Weight: 235 Kg Length: 958 mm Width: 344 mm Height: 588 mm Accessories available: **Oil Mist Filter Oil Filtration Unit**