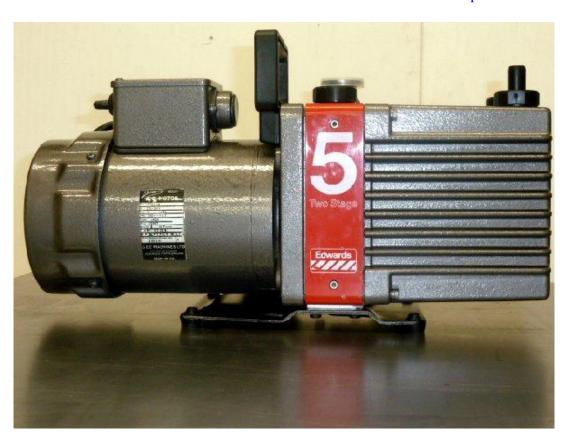

Tel No: (0) 1983 855822 Fax No: (0) 1983 852146

E-Mail Address: sales@island-scientific.co.uk Web Site: http://www.island-scientific.co.uk

Make: Edwards Model: E2M5

Part No. A361-01-912

Displacement: 5.6CMH

Stages: 2

Type of oil: H/C or P.F.P.E.

Inlet connection: NW25 Outlet connection: BSP

Motor power: 0.25kW 220-240V 1Phase

Gas ballast: Yes Cooling: Air Weight: 19.6Kg Length: 470mm Width: 150mm Height: 251mm

Accessories available: Foreline Trap, FL20K, Oil Mist Filter EMF10, Oil, Oil Mist

Filter. Inlet Filter