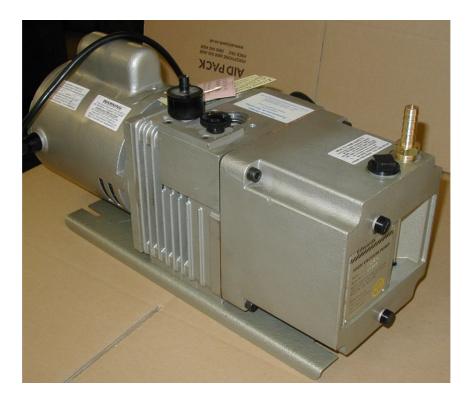

## Make: Edwards Model: EDM12

Displacement: 14CMH Stages: 2 Type of oil: H/C Inlet connection: 28mm Tube or KF25 Outlet connection: 17.5mm Nozzle Motor power: 0.35kW 240V 1Phase Gas ballast: Yes Cooling: Air Weight: 30Kg Length: 570mm Width: 195mm Height: 240mm Accessories available: Oil Mist Filter Inlet Filter