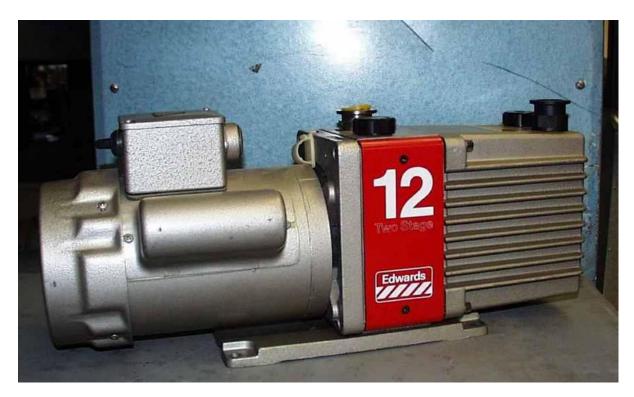

## Make: Edwards Model: E2M12

Displacement: 14.3CMH Stages: 2 *Type of oil: H/C* Inlet connection: KF25 Outlet connection: KF25 or Hose Motor power: .37kW 240Volts 1Phase Gas ballast: Yes Cooling: Air Weight: 26Kg Length: 503mm Width: 165mm Height: 223 mm Accessories available: Reconditioned Foreline Trap FL20K **Reconditioned Inlet Filter ITF20** Reconditioned Oil Mist Filter MF20 Reconditioned Desicant Trap ITD20K KF25 x 1000mm Flexible Hose