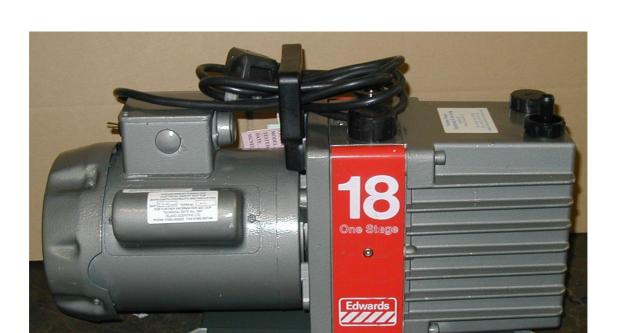

Tel No: (0) 1983 855822

Fax No: (0) 1983 852146 E-Mail Address: sales@island-scientific.co.uk

Web Site: http://www.island-scientific.co.uk

Make: Edwards Model: E1M18

Displacement: 20CMH

Stages: 1

Type of oil: H/C

Inlet connection: KF25

Outlet connection: KF25 or 15mm Hosetail

Motor power: .55 kW 240 V 1 Phase

Gas ballast: Yes Cooling: Air Weight: 32 Kg Length: 501 mm Width: 185 mm Height: 256 mm

Accessories available: