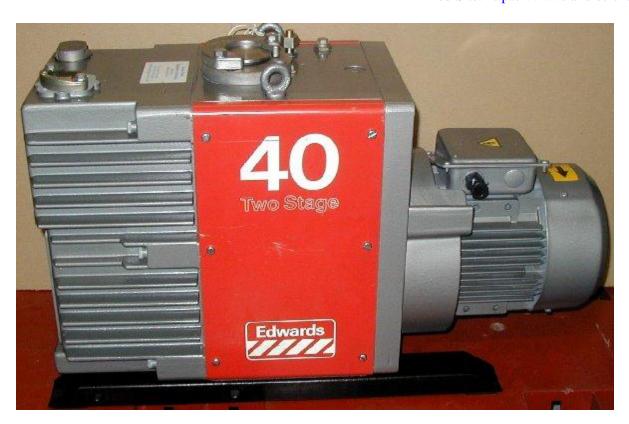

Tel No: (0) 1983 855822 Fax No: (0) 1983 852146

E-Mail Address: sales@island-scientific.co.uk Web Site: http://www.island-scientific.co.uk

Make: Edwards Model: E2M40

Part No. A364-11-935

Displacement: 42.5CMH

Stages: 2

Type of oil: PFPE

Inlet connection: ISO40

Outlet connection: 25mm Flange suitable for NW25

Motor power: 1.1kW, 415V, Three Phase or 220-240 Single Phase

Gas ballast: Yes Cooling: Air Weight: 72Kg

Length: 665mm Width: 240mm Height: 397mm

Accessories available:
MF100 Outlet Mist Filter

Various selection of Inlet Filters