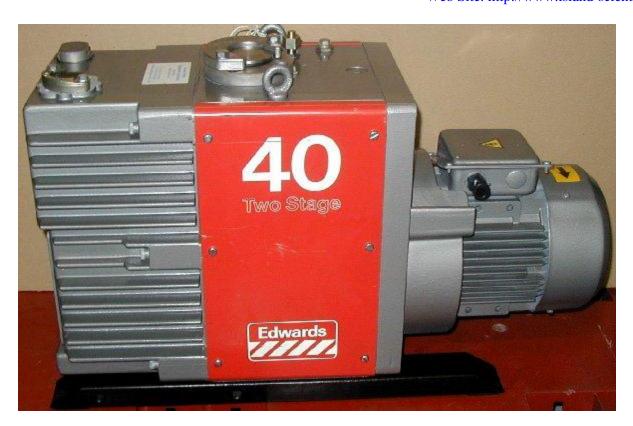

Tel No: (0) 1983 855822 Fax No: (0) 1983 852146

E-Mail Address: sales@island-scientific.co.uk Web Site: http://www.island-scientific.co.uk

Make: Edwards Model: E2M40

Part No. A364-01-935

Displacement: 42.5CMH

Stages: 2

Type of oil: H/C

Inlet connection: ISO40

Outlet connection: 25mm Flange suitable for NW25

Motor power: 1.1kW, 415V, Three Phase or 220-240 Single Phase

Gas ballast: Yes Cooling: Air Weight: 72Kg Length: 665mm Width: 240mm

Height: 397mm

Accessories available: MF100 Outlet Mist Filter

Various selection of Inlet Filters