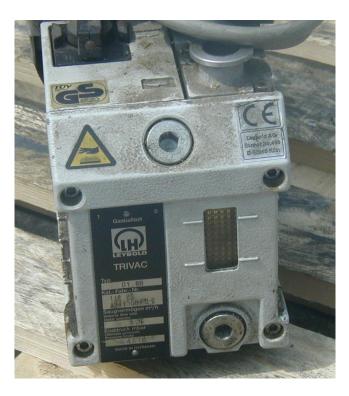

Tel No: (0) 1983 855822 Fax No: (0) 1983 852146

E-Mail Address: sales@island-scientific.co.uk Web Site: http://www.island-scientific.co.uk

(Picture shown is of pump un-serviced)

Make: Leybold Model: S1.6B

Displacement: 1.75 CMH

Stages: 1 Type of oil:

Inlet connection: KF16 Outlet connection: KF16

Motor power: .1 kW 240 V 1 Phase

Gas ballast: Yes Cooling: Air Weight: 8.6 Kg Length: 300mm Width: 111mm Height: 167mm