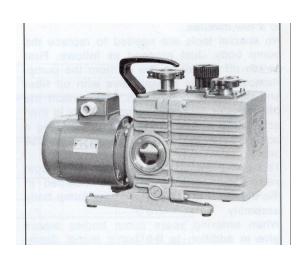

Make: Leybold Model: D16A

Displacement: 20CMH

Stages: 2

Type of oil: H/C or PFPE Inlet connection: KF25 Outlet connection: KF25

Motor power: .750/550 kW, single or 3Phase

Gas ballast: Yes Cooling: Air Weight: 37 Kg Length: 481mm Width: 172mm Height: 290mm