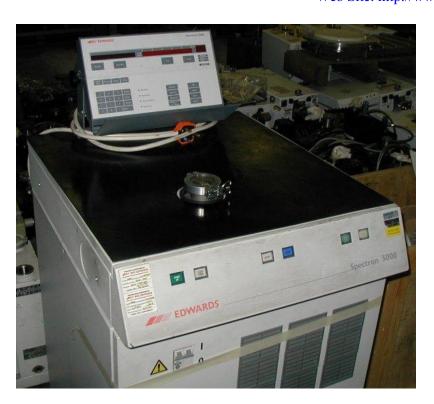

Tel No: (0) 1983 855822 Fax No: (0) 1983 852146

E-Mail Address: sales@island-scientific.co.uk Web Site: http://www.island-scientific.co.uk

Make: Edwards

Type: Spectron 5000 E-NL

Detectable Leak:-

Massive: 9x10-2 - 1x10-4 mbar ls-1 Gross: 9x10-0 - 3x10-9 mbar ls-1 Fine: 9x10-3 - 2x10-1 mbar ls-1

Pumping System:-

Rotary Roughing: E2M18 fitted with internal EMF20 oil mist filter and standard roughing Rotary Pump: E2M1.5 fitted with EMF10 oil mist filter and Visco probe connection port

Diffusion Pump: E203& EO50, high sensitivity accumulator fitted

Dimensions:-

Length: 685 mm Width: 580 mm Height: 1200 mm