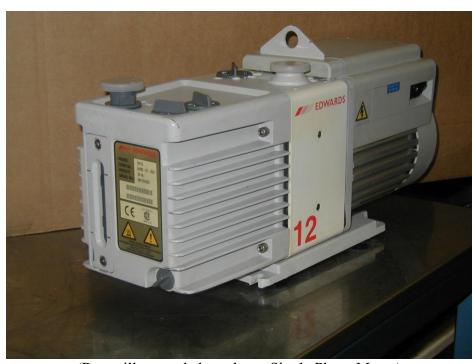

Tel No: (0) 1983 855822 Fax No: (0) 1983 852146

E-Mail Address: sales@island-scientific.co.uk Web Site: http://www.island-scientific.co.uk

(Pump illustrated above has a Single Phase Motor)

Make: Edwards

Model: RV12

Part No. A655-01-905

Displacement: 14CMH

Stages: 2

Type of oil: H/C

Inlet connection: NW25
Outlet connection: NW25

Motor power: 380W 415V 3Phase

Gas ballast: Yes Cooling: Air

Weight: 26.3Kg Length: 490mm Width: 158mm Height: 261mm