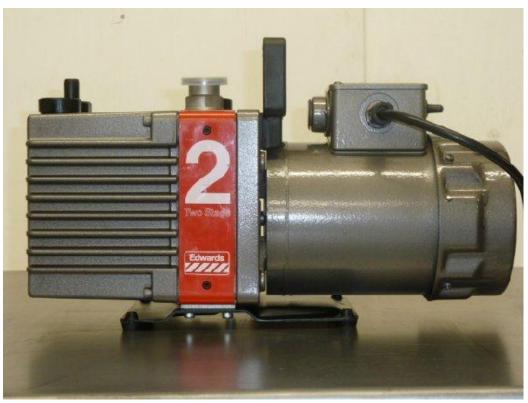

Tel No: (0) 1983 855822 Fax No: (0) 1983 852146

E-Mail Address: sales@island-scientific.co.uk Web Site: http://www.island-scientific.co.uk

Make: Edwards Model: E2M2

Part No. A360-01-912

Displacement: 2.8CMH

Stages: 2

Type of oil: H/C

Inlet connection: KF25

Outlet connection: Hose Tail 15mm External

Motor power: 0.25kW 240V 1Phase

Gas ballast: Yes Cooling: Air Weight: 18.2Kg Length: 451mm Width: 150mm Height: 251mm