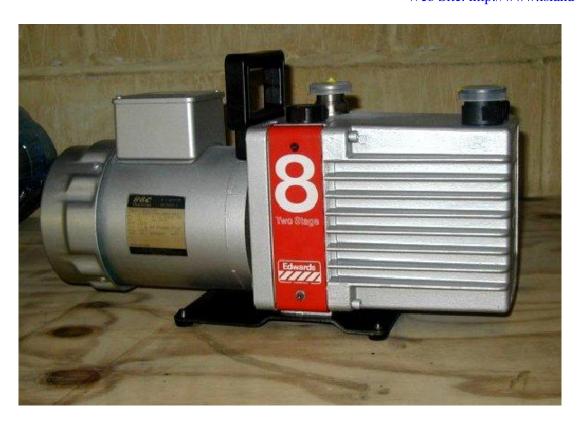

Tel No: (0) 1983 855822 Fax No: (0) 1983 852146

E-Mail Address: sales@island-scientific.co.uk Web Site: http://www.island-scientific.co.uk

Make: Edwards Model: E2M8

Part No. A362-01-912

Displacement: 9CMH

Stages: 2

Type of oil: H/C

Inlet connection: KF25

Outlet connection: Nozzle 15mm External

Motor power: 0.37kW 240V 1Phase

Gas ballast: Yes Cooling: Air Weight: 22.8Kg Length: 455mm Width: 150mm Height: 251mm

Accessories available:

Oil Mist Filter Inlet Filter