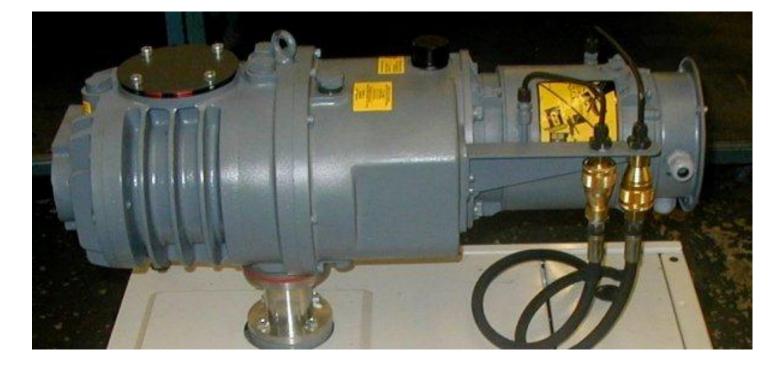

Make: Edwards Model: QMB250 50 Hz Part No. A301-85-905 60 Hz Part No. A301-86-905 Displacement: 250CMH Inlet connection: ISO63 bolted Outlet connection: ISO40 bolted Type of oil: PFPE Minimum size backing pump: 40 CMH Motor power: 1.5kW, 415 V, Three Phase Cooling: water Weight: 65 Kg Length: 700 mm Width: 270 mm Height: 292 mm