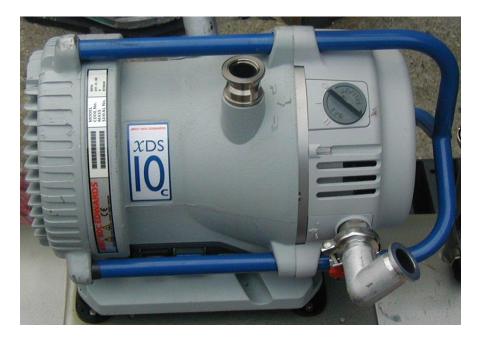

## Make: Edwards Model: XDS10C

Pumping speed: 11.3 CMH Ultimate Vacuum: 6.8 x 10-1 m/bar Inlet flange: KF25 Outlet flange: KF25 Cooling: Air Voltage: 240V Motor Power: .3 Kw Overall Dimensions: 315 mm long x 288 mm high x 249 mm wide Weight: 24.5 Kg Condition: Reconditioned Accessories Available: