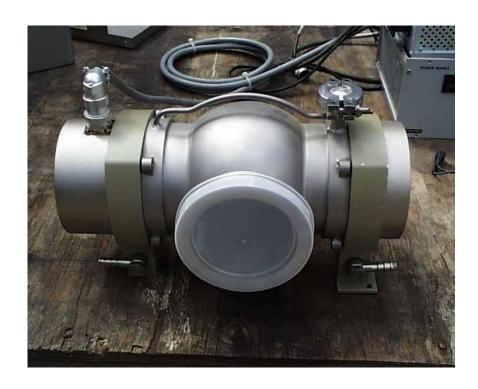

Tel No: (0) 1983 855822 Fax No: (0) 1983 852146

E-Mail Address: sales@island-scientific.co.uk Web Site: http://www.island-scientific.co.uk

Make: Balzers Model: TPH 330

Pumping speed: 300 lit/sec

Inlet flange: ISO100

Backing connection: KF25

Minimum size backing pump: 12CMH

Cooling: Water Diameter: N/A Height: 210mm Weight: 19Kg

Controller needed: TPH310 Special features & Accessories: