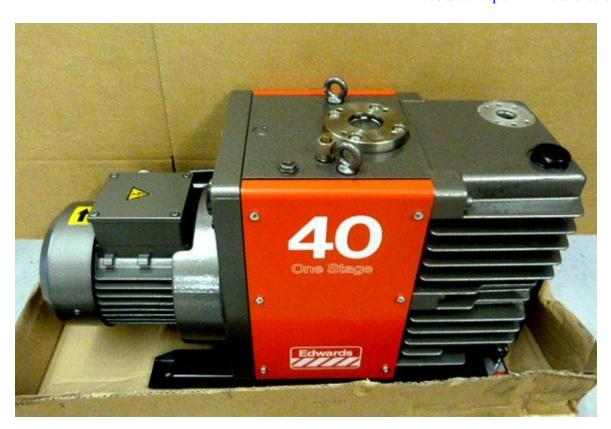

Tel No: (0) 1983 855822 Fax No: (0) 1983 852146

E-Mail Address: sales@island-scientific.co.uk Web Site: http://www.island-scientific.co.uk

Make: Edwards Model: E1M40

Part No. A344-01-935

Displacement: 42CMH

Stages: 1

Type of oil: H/C

Inlet connection: ISO40 Outlet connection: NW25

Motor power: 1.1kW 415V 3Phase

Gas ballast: Yes Cooling: Air Weight: 70.5Kg Length: 665mm Width: 240mm Height: 397mm

Accessories available: MF100 Oil Mist Filters Selection of Inlet Filters