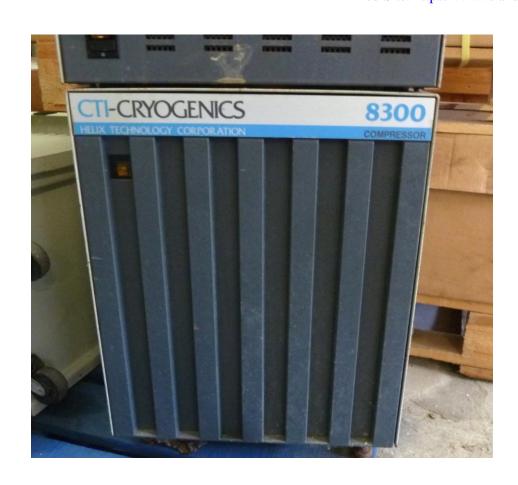

E-Mail Address: sales@island-scientific.co.uk Web Site: http://www.island-scientific.co.uk

Make: CTI

Model: 8300 Compressor

Displacement: N/A Inlet connection: N/A Outlet connection: N/A

Motor power: kW 208V 3 Phase

Weight: 58Kg Length: 458mm Width: 340mm Height: 389mm

Accessories available: Suitable Cryo Pump & Hoses