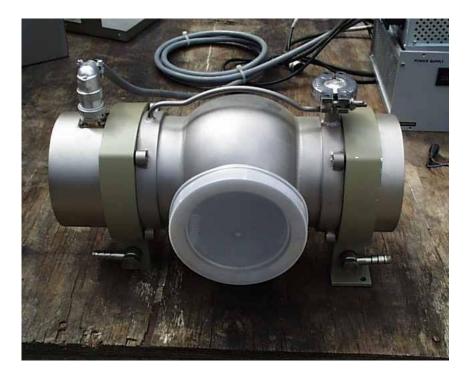

## Make: Balzers Model: TPH 330C

Pumping speed: 300 lit/sec Inlet flange: ISO100 Backing connection: KF25 Minimum size backing pump: 12CMH Cooling: Water Diameter: N/A Height: 210mm Weight: 19Kg Controller needed: TPH310 Special features & Accessories: