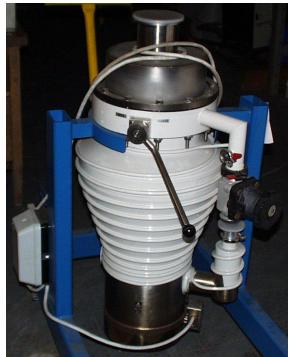

Manual Valve Version Shown Frame not included

## Make: Edwards Model: 250/2000P

Displacement: 2000 lit/sec Inlet flange: ISO250 Pneumatic Valve Backing connection: KF40 Cooling: Water Fluid capacity: 500 ml Type of fluid: Santovac 5 recommended Recommended minimum backing pump: 40 CMH Heater power: 2.2 Kw 240 V 1 Phase Diameter: 625 Height: 769 Weight: 59 Kg