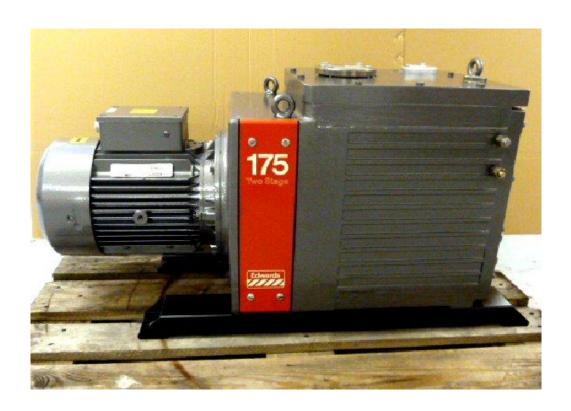

Tel No: (0) 1983 855822 Fax No: (0) 1983 852146

E-Mail Address: sales@island-scientific.co.uk Web Site: http://www.island-scientific.co.uk

Make: Edwards Model: E2M175

Part No. A366-01-935

Displacement: 178CMH

Stages: 2

Type of oil: H/C

Inlet connection: ISO63 Outlet connection: ISO40

Motor power: 5.5kW 415V 3Phase

Gas ballast: Yes Cooling: Air Weight: 194Kg Length: 938mm Width: 404mm Height: 518mm

Accessories available: Oil Mist Filter, Inlet Filters