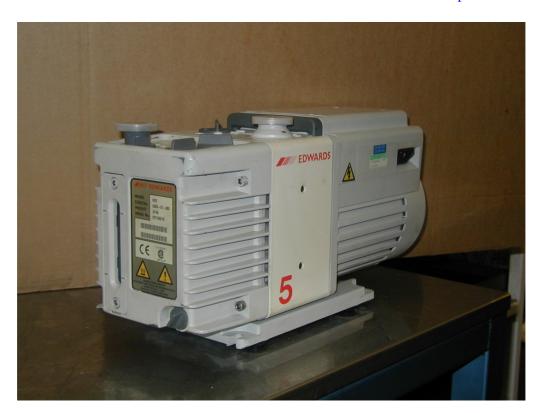

Tel No: (0) 1983 855822 Fax No: (0) 1983 852146

E-Mail Address: sales@island-scientific.co.uk Web Site: http://www.island-scientific.co.uk

Make: Edwards Model: RV5

Displacement: 5.8CMH

Stages: 2

Type of oil: H/C

Inlet connection: NW25
Outlet connection: NW25

Motor power: 250W, 1 phase, 240V

Gas ballast: Yes Cooling: Air Weight: 21.5Kg Length: 430mm Width: 158mm Height: 221mm

Accessories available: